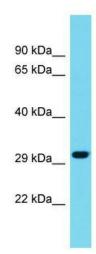

## **Product images:**

Host: Rabbit; Target Name: METRNL; Sample Tissue: Fetal Liver lysates; Antibody Dilution: 1.0 ug/ml

This product is to be used for laboratory only. Not for diagnostic or therapeutic use. ©2022 OriGene Technologies, Inc., 9620 Medical Center Drive, Ste 200, Rockville, MD 20850, US