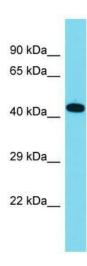

## **Product images:**

Host: Rabbit; Target Name: C16orf91; Sample Tissue: Fetal Lung lysates; Antibody Dilution: 1.0 ug/ml