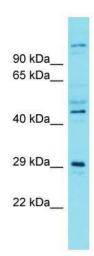

### **Product images:**

Host: Rabbit; Target Name: SIAH3; Sample Tissue: Fetal Brain lysates; Antibody Dilution: 1.0 ug/ml

This product is to be used for laboratory only. Not for diagnostic or therapeutic use. ©2023 OriGene Technologies, Inc., 9620 Medical Center Drive, Ste 200, Rockville, MD 20850, US