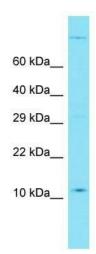

## **Product images:**

Host: Rabbit; Target Name: C1orf210; Sample Tissue: Fetal Kidney lysates; Antibody Dilution: 1.0 ug/ml

This product is to be used for laboratory only. Not for diagnostic or therapeutic use. ©2022 OriGene Technologies, Inc., 9620 Medical Center Drive, Ste 200, Rockville, MD 20850, US