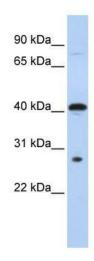

## **Product images:**

WB Suggested Anti-USE1 Antibody Titration: 0.2-1 ug/ml; ELISA Titer: 1:62500; Positive Control: 721\_B cell lysateUSE1 is supported by BioGPS gene expression data to be expressed in 721\_B

Predicted Protein Size: 29 kDa

**Gene Name:** unconventional SNARE in the ER 1

Database Link: NP 060937

Entrez Gene 55850 Human

Q9NZ43

Background: MDS032 belongs to the USE1 family and is a component of a SNARE complex which may be