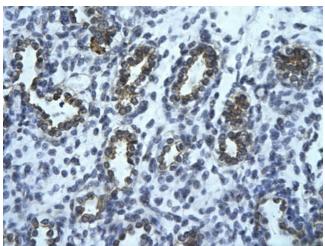

Rabbit Anti-USE1 Antibody; Paraffin Embedded Tissue: Human alveolar cell; Cellular Data: Epithelial cells of renal tubule; Antibody Concentration: 4.0-8.0 ug/ml; Magnification: 400X

**Human Liver Tissue**