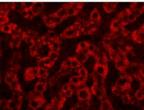

Rabbit Anti-USE1 Antibody; Paraffin Embedded Tissue: Human alveolar cell; Cellular Data: Epithelial cells of renal tubule; Antibody Concentration: 4.0-8.0 ug/ml; Magnification: 400X

**Human Liver Tissue**