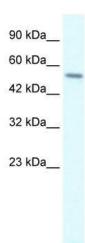

## **Product images:**

WB Suggested Anti-RGS6 Antibody Titration: 0.2-1 ug/ml; Positive Control: Jurkat cell lysate

Human kidney