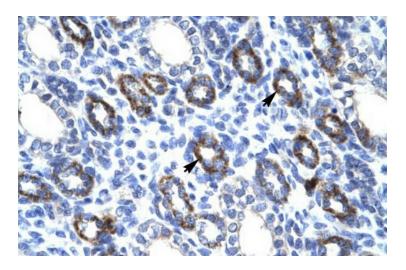

## **Product images:**

WB Suggested Anti-RGS6 Antibody Titration: 0.2-1 ug/ml; Positive Control: Jurkat cell lysate

Human kidney