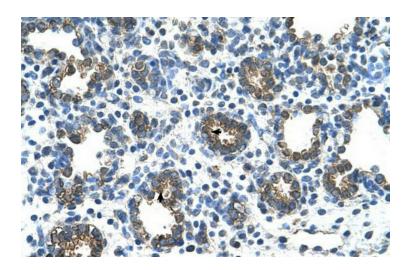

Rabbit Anti-GUSB Antibody; Paraffin Embedded Tissue: Human alveolar cell; Cellular Data: Epithelial cells of renal tubule; Antibody Concentration: 4.0-8.0 ug/ml; Magnification: 400X

This product is to be used for laboratory only. Not for diagnostic or therapeutic use. ©2022 OriGene Technologies, Inc., 9620 Medical Center Drive, Ste 200, Rockville, MD 20850, US