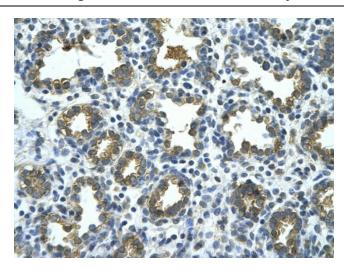

Rabbit Anti-GUSB Antibody; Paraffin Embedded Tissue: Human alveolar cell; Cellular Data: Epithelial cells of renal tubule; Antibody Concentration: 4.0-8.0 ug/ml; Magnification: 400X

This product is to be used for laboratory only. Not for diagnostic or therapeutic use. ©2022 OriGene Technologies, Inc., 9620 Medical Center Drive, Ste 200, Rockville, MD 20850, US