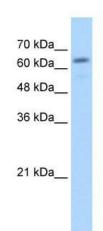

#### **Product images:**

WB Suggested Anti-GUSB Antibody Titration: 2.5 ug/ml; Positive Control: HepG2 cell lysate

Human Lung

This product is to be used for laboratory only. Not for diagnostic or therapeutic use. ©2022 OriGene Technologies, Inc., 9620 Medical Center Drive, Ste 200, Rockville, MD 20850, US