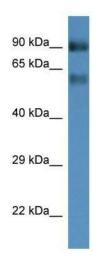

# **Product images:**

WB Suggested Anti-Slc6a15 Antibody; Titration: 1.0 ug/ml; Positive Control: Mouse Kidney