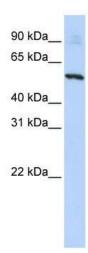

## **Product images:**

WB Suggested Anti-SLC36A2 Antibody Titration: 0.2-1 ug/ml; ELISA Titer: 1: 312500; Positive Control: HepG2 cell lysate

Skeletal muscle