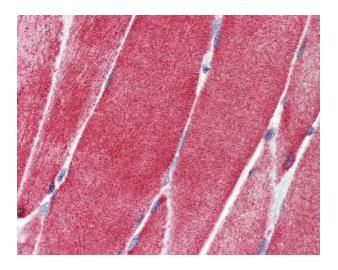

## **Product images:**

WB Suggested Anti-SLC36A2 Antibody Titration: 0.2-1 ug/ml; ELISA Titer: 1: 312500; Positive Control: HepG2 cell lysate

Skeletal muscle