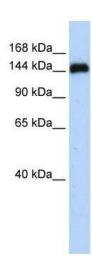

**Stability:** Stable for 12 months from date of receipt.

Predicted Protein Size: 136 kDa

**Gene Name:** Gse1 coiled-coil protein

Database Link: NP 055430

Entrez Gene 23199 Human

Q14687

**Background:** The function of GSE1 remains unknown.

## **Product images:**

WB Suggested Anti-GSE1 Antibody Titration: 0.2-1 ug/ml; ELISA Titer: 1: 312500; Positive Control: 721\_B cell lysate