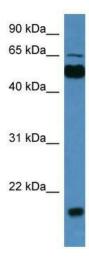

## **Product images:**

WB Suggested Anti-Cpne7 Antibody Titration: 0.2-1 ug/ml; ELISA Titer: 1: 312500; Positive Control: Rat Brain