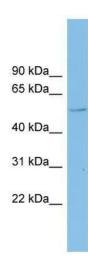

# 90— 65— 40— Rabbit Anti-CLUL1 Sample Type: Human Fetal Muscle

Host: Rabbit; Target Name: CLUL1; Sample Tissue: Human Fetal Muscle; Antibody Dilution: 1.0 ug/ml

Antibody Concentration: 1ug/mL