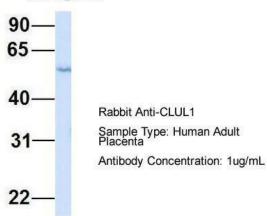

## **Product images:**

WB Suggested Anti-CLUL1 Antibody Titration: 0.2-1 ug/ml; ELISA Titer: 1: 1562500; Positive Control: COLO205 cell lysate

CLUL1

Host: Rabbit; Target Name: CLUL1; Sample Tissue: Human Adult Placenta; Antibody Dilution: 1.0 ug/ml