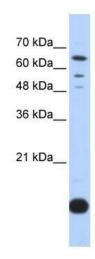

## **Product images:**

WB Suggested Anti-TXN2 Antibody Titration: 0.2-1 ug/ml; ELISA Titer: 1: 312500; Positive Control:

Transfected 293T