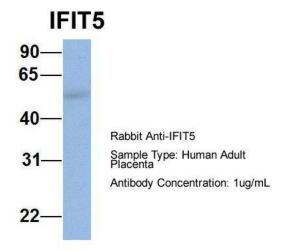

## **Product images:**

1Hum. Adult Placenta; Host: Rabbit; Target Name: CHAD; Sample Tissue: Human Adult Placenta; Antibody Dilution: 1.0 ug/ml

Host: Rabbit; Target Name: IFIT5; Sample Tissue: Human Fetal Muscle; Antibody Dilution: 1.0 ug/ml