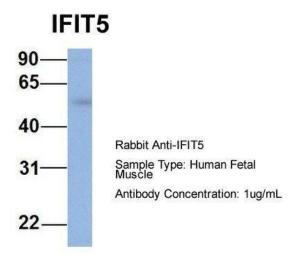

## **Product images:**

1Hum. Adult Placenta; Host: Rabbit; Target Name: CHAD; Sample Tissue: Human Adult Placenta; Antibody Dilution: 1.0 ug/ml

Host: Rabbit; Target Name: IFIT5; Sample Tissue: Human Fetal Muscle; Antibody Dilution: 1.0 ug/ml