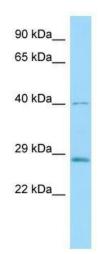

## **Product images:**

Host: Rabbit; Target Name: Cela3b; Sample Tissue: Rat Pancreas lysates; Antibody Dilution: 1.0 ug/ml

This product is to be used for laboratory only. Not for diagnostic or therapeutic use. ©2024 OriGene Technologies, Inc., 9620 Medical Center Drive, Ste 200, Rockville, MD 20850, US