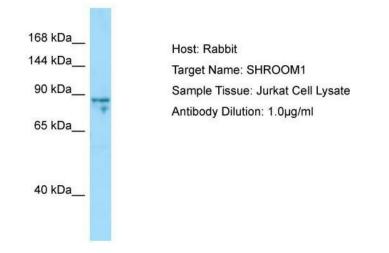

## **Product images:**

Host: Rabbit; Target Name: SHROOM1; Sample Tissue: Jurkat Whole Cell lysates; Antibody Dilution: 1.0 ug/ml

This product is to be used for laboratory only. Not for diagnostic or therapeutic use. ©2025 OriGene Technologies, Inc., 9620 Medical Center Drive, Ste 200, Rockville, MD 20850, US