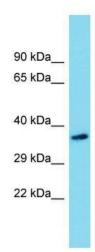

## **Product images:**

Host: Rabbit; Target Name: Sfxn5; Sample Tissue: Rat Brain lysates; Antibody Dilution: 1.0 ug/ml

This product is to be used for laboratory only. Not for diagnostic or therapeutic use. ©2024 OriGene Technologies, Inc., 9620 Medical Center Drive, Ste 200, Rockville, MD 20850, US