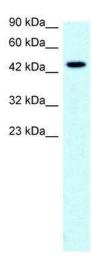

## **Product images:**

WB Suggested Anti-SLC17A2 Antibody Titration: 0.2-1 ug/ml; Positive Control: Jurkat cell lysate

Human kidney