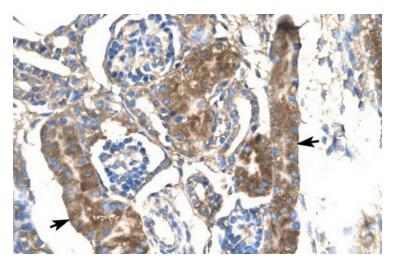

## **Product images:**

WB Suggested Anti-SLC17A2 Antibody Titration: 0.2-1 ug/ml; Positive Control: Jurkat cell lysate

Human kidney