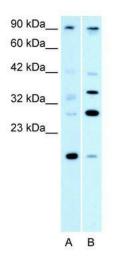

## **Product images:**

WB Suggested Anti-PARP11 Antibody Titration: 0.2-1 ug/ml; ELISA Titer: 1:312500; Positive Control: HepG2 cell lysateKIF3B is supported by BioGPS gene expression data to be expressed in HepG2