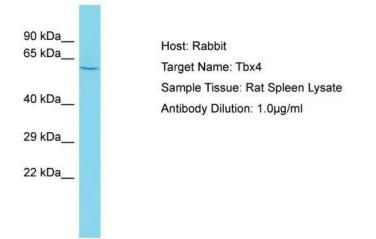

## **Product images:**

Host: Rabbit; Target Name: Tbx4; Sample Tissue: Rat Spleen lysates; Antibody Dilution: 1.0 ug/ml

This product is to be used for laboratory only. Not for diagnostic or therapeutic use. ©2024 OriGene Technologies, Inc., 9620 Medical Center Drive, Ste 200, Rockville, MD 20850, US