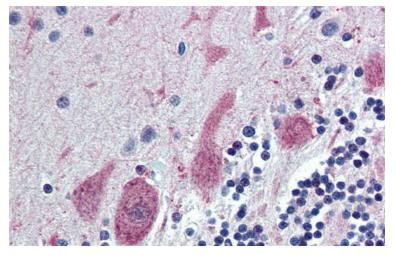

## **Product images:**

WB Suggested Anti-ST18 Antibody Titration: 0.2-1 ug/ml; ELISA Titer: 1:312500; Positive Control: Hela cell lysate

Immunohistochemistry with Human Brain, cerebellum tissue at an antibody concentration of 5.0 ug/ml using anti-ST18 antibody