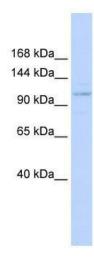

**Predicted Protein Size:** 115 kDa

**Gene Name:** ST18, C2H2C-type zinc finger

Database Link: NP 055497

Entrez Gene 9705 Human

O60284

**Background:** ST18 repressor that binds to DNA sequences containing a bipartite element consisting of a

## **Product images:**

WB Suggested Anti-ST18 Antibody Titration: 0.2-1 ug/ml; ELISA Titer: 1:312500; Positive Control: Hela cell lysate

Immunohistochemistry with Human Brain, cerebellum tissue at an antibody concentration of 5.0 ug/ml using anti-ST18 antibody