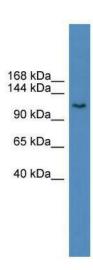

## **Product images:**

WB Suggested Anti-Bclaf1 Antibody Titration: 0.2-1 ug/ml; ELISA Titer: 1:12500; Positive Control: Rat Kidney