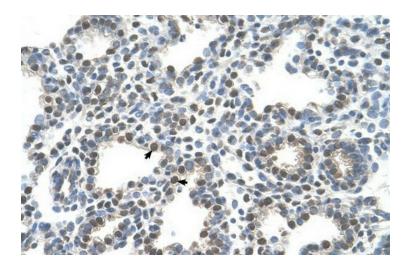

## **Product images:**

WB Suggested Anti-SLC10A5 Antibody Titration: 1.25 ug/ml; Positive Control: Jurkat cell lysate

Human Lung