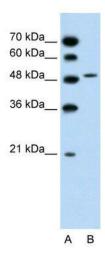

## **Product images:**

WB Suggested Anti-SLC10A5 Antibody Titration: 1.25 ug/ml; Positive Control: Jurkat cell lysate

Human Lung