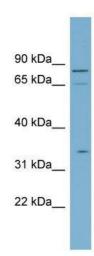

## **Product images:**

WB Suggested Anti-SLC5A9 Antibody Titration: 0.2-1 ug/ml; ELISA Titer: 1:312500; Positive Control: PANC1 cell lysate

This product is to be used for laboratory only. Not for diagnostic or therapeutic use. ©2024 OriGene Technologies, Inc., 9620 Medical Center Drive, Ste 200, Rockville, MD 20850, US