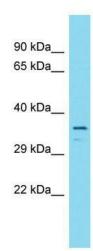

### **Product images:**

Host: Rabbit; Target Name: C16orf93; Sample Tissue: Fetal Brain lysates; Antibody Dilution: 1.0 ug/ml.

This product is to be used for laboratory only. Not for diagnostic or therapeutic use. ©2022 OriGene Technologies, Inc., 9620 Medical Center Drive, Ste 200, Rockville, MD 20850, US