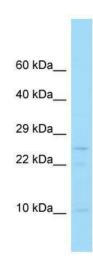

### **Product images:**

Host: Rabbit; Target Name: PPP1R1C; Sample Tissue: U937 Whole Cell lysates; Antibody

Dilution: 1.0 ug/ml