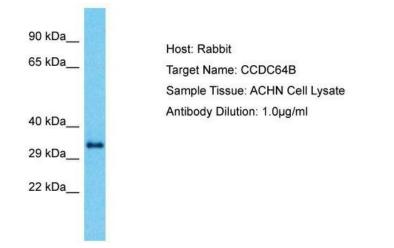

### **Product images:**

Host: Rabbit; Target Name: CCDC64B; Sample Tissue: ACHN Whole cell lysates; Antibody Dilution: 1.0 ug/ml.

This product is to be used for laboratory only. Not for diagnostic or therapeutic use. ©2025 OriGene Technologies, Inc., 9620 Medical Center Drive, Ste 200, Rockville, MD 20850, US