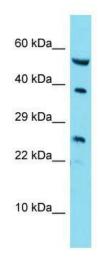

## **Product images:**

Host: Rabbit; Target Name: RAB42; Sample Tissue: A549 Whole Cell lysates; Antibody Dilution: 1.0 ug/ml.

This product is to be used for laboratory only. Not for diagnostic or therapeutic use. ©2025 OriGene Technologies, Inc., 9620 Medical Center Drive, Ste 200, Rockville, MD 20850, US