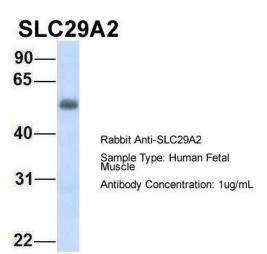

Host: Rabbit; Target Name: SLC29A2; Sample Tissue: Human Fetal Liver; Antibody Dilution: 1.0 ug/ml

Host: Rabbit; Target Name: SLC29A2; Sample Tissue: Human Fetal Muscle; Antibody Dilution: 1.0 ug/ml