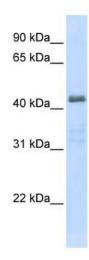

## **Product images:**

WB Suggested Anti-SLC29A2 Antibody Titration: 0.2-1 ug/ml; ELISA Titer: 1:312500; Positive Control: Transfected 293T

Host: Rabbit; Target Name: SLC29A2; Sample Tissue: Human Fetal Lung; Antibody Dilution: 1.0 ug/ml