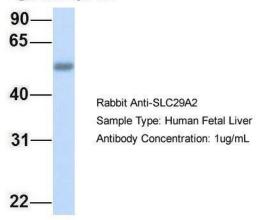

Host: Rabbit; Target Name: SLC29A2; Sample Tissue: Human Fetal Liver; Antibody Dilution: 1.0 ug/ml

Host: Rabbit; Target Name: SLC29A2; Sample Tissue: Human Fetal Muscle; Antibody Dilution: 1.0 ug/ml