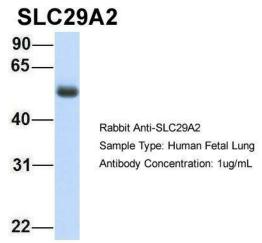

## **Product images:**

WB Suggested Anti-SLC29A2 Antibody Titration: 0.2-1 ug/ml; ELISA Titer: 1:312500; Positive Control: Transfected 293T

Host: Rabbit; Target Name: SLC29A2; Sample Tissue: Human Fetal Lung; Antibody Dilution: 1.0 ug/ml