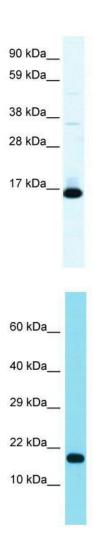

## **Product images:**

WB Suggested Anti-TCF21 Antibody Titration: 0.2-1 ug/ml; Positive Control: Human Lung

Host: Rabbit; Target Name: TCF21; Sample Tissue: Hela Whole cell lysates; Antibody Dilution: 1.0 ug/ml