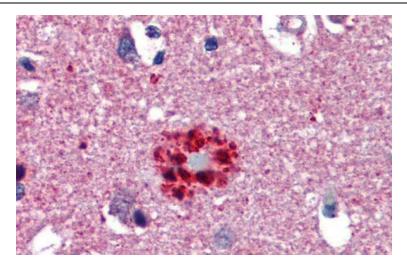

Immunohistochemistry with Human Brain, cortex, senile plaque tissue at an antibody concentration of 5.0 ug/ml using anti-TCF21 antibody