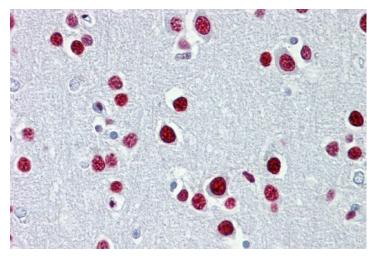

## **Product images:**

WB Suggested Anti-TUB Antibody Titration: 0.2-1 ug/ml; ELISA Titer: 1:12500; Positive Control: Human Lung

Brain, cortex