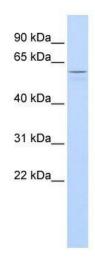

## **Product images:**

WB Suggested Anti-TUB Antibody Titration: 0.2-1 ug/ml; ELISA Titer: 1:12500; Positive Control: Human Lung

Brain, cortex