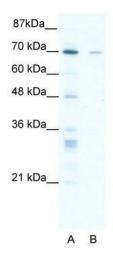

## **Product images:**

WB Suggested Anti-ZNF37A Antibody Titration: 1.25 ug/ml; ELISA Titer: 1:1562500; Positive Control: HepG2 cell lysate