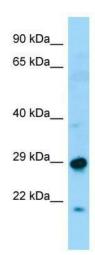

## **Product images:**

WB Suggested Anti-SPAG7 Antibody; Titration: 1.0 ug/ml; Positive Control: Fetal Liver

This product is to be used for laboratory only. Not for diagnostic or therapeutic use. ©2022 OriGene Technologies, Inc., 9620 Medical Center Drive, Ste 200, Rockville, MD 20850, US