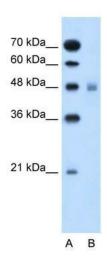

#### **Product images:**

WB Suggested Anti-SLC17A4 Antibody Titration: 0.2-1 ug/ml; Positive Control: Jurkat cell lysate

Human Muscle