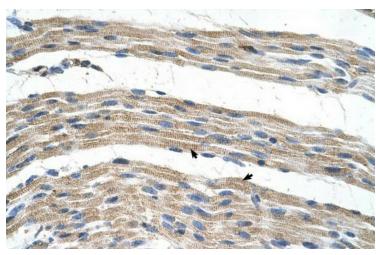

#### **Product images:**

WB Suggested Anti-SLC17A4 Antibody Titration: 0.2-1 ug/ml; Positive Control: Jurkat cell lysate

Human Muscle