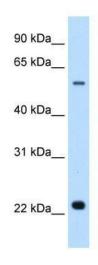

### **Product images:**

WB Suggested Anti-SLC17A5 Antibody Titration: 0.5 ug/ml; Positive Control: 293T cells lysate

Human Muscle