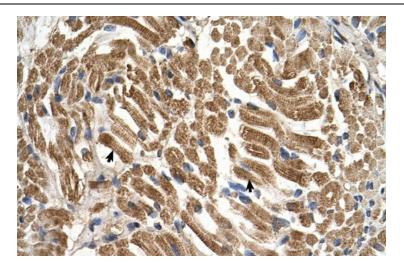

### **Product images:**

WB Suggested Anti-SLC17A5 Antibody Titration: 0.5 ug/ml; Positive Control: 293T cells lysate

Human Muscle