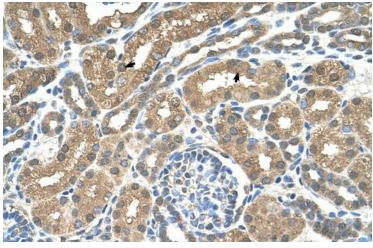

## **Product images:**

WB Suggested Anti-SLC16A8 Antibody Titration: 2.5 ug/ml; Positive Control: Jurkat cell lysate

Human kidney