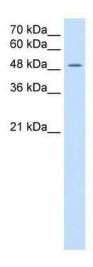

## **Product images:**

WB Suggested Anti-SLC16A8 Antibody Titration: 2.5 ug/ml; Positive Control: Jurkat cell lysate

Human kidney