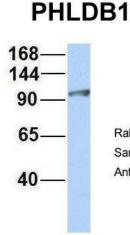

## **Product images:**

Rabbit Anti-PHLDB1 Sample Type: Human 293T Antibody Concentration: 1ug/mL Host: Rabbit; Target Name: PHLDB1; Sample Tissue: 293T; Antibody Dilution: 1.0 ug/ml

WB Suggested Anti-PHLDB1 Antibody Titration: 0.2-1 ug/ml; Positive Control: 721\_B cell lysatePHLDB1 is strongly supported by BioGPS gene expression data to be expressed in Human 721\_B cells