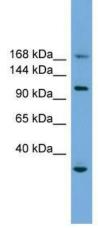

## **Product images:**

Rabbit Anti-PHLDB1 Sample Type: Human 293T Antibody Concentration: 1ug/mL Host: Rabbit; Target Name: PHLDB1; Sample Tissue: 293T; Antibody Dilution: 1.0 ug/ml

WB Suggested Anti-PHLDB1 Antibody Titration: 0.2-1 ug/ml; Positive Control: 721\_B cell lysatePHLDB1 is strongly supported by BioGPS gene expression data to be expressed in Human 721\_B cells