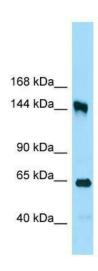

## **Product images:**

WB Suggested Anti-RRP12 Antibody; Titration: 1.0 ug/ml; Positive Control: 293T Whole CellRRP12 is strongly supported by BioGPS gene expression data to be expressed in Human HEK293T cells