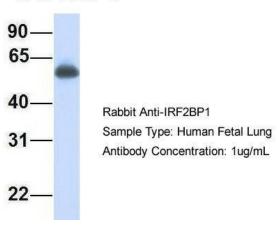

# IRF2BP1

Host: Rabbit; Target Name: IRF2BP1; Sample Tissue: Human Fetal Lung; Antibody Dilution: 1.0 ug/ml