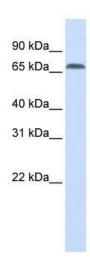

## **Product images:**

WB Suggested Anti-IRF2BP1 Antibody Titration: 0.2-1 ug/ml; ELISA Titer: 1: 62500; Positive Control: Human Placenta