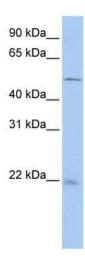

Conjugation: Unconjugated

**Store** at -20°C as received.

**Stability:** Stable for 12 months from date of receipt.

Predicted Protein Size: 23 kDa

**Gene Name:** syndecan binding protein 2

Database Link: NP 056500

## **Product images:**

WB Suggested Anti-SDCBP2 Antibody Titration: 0.2-1 ug/ml; ELISA Titer: 1: 62500; Positive Control: Hela cell lysate