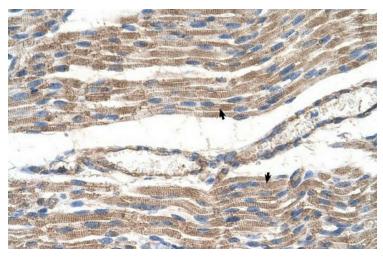

## **Product images:**

WB Suggested Anti-SLC2A6 Antibody Titration: 2.5 ug/ml; Positive Control: Jurkat cell lysate

Paraffin Embeded Tissue: Human Muscle Cellular Data: Skeletal muscle cells Antibody Concentration: 4.0-8.0 ug/ml Magnification: 400X