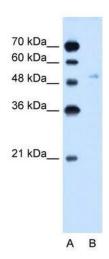

## **Product images:**

WB Suggested Anti-SLC2A6 Antibody Titration: 2.5 ug/ml; Positive Control: Jurkat cell lysate

Paraffin Embeded Tissue: Human Muscle Cellular Data: Skeletal muscle cells Antibody Concentration: 4.0-8.0 ug/ml Magnification: 400X