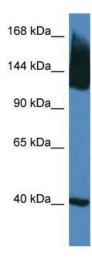

## **Product images:**

WB Suggested Anti-Slc12a5 Antibody; Titration: 1.0 ug/ml; Positive Control: Mouse Brain