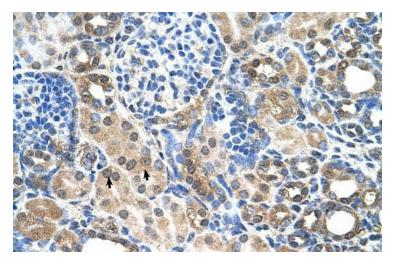

## **Product images:**

WB Suggested Anti-SLC7A14 Antibody Titration: 2.5 ug/ml; Positive Control: Jurkat cell lysate

Human kidney