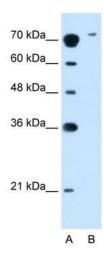

## **Product images:**

WB Suggested Anti-SLC7A14 Antibody Titration: 2.5 ug/ml; Positive Control: Jurkat cell lysate

Human kidney