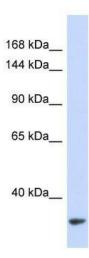

Predicted Protein Size: 36 kDa

Gene Name: MDM2 binding protein

Database Link: NP 071328

Entrez Gene 27085 Human

Q96DY7

**Background:** The function of this protein remains unknown.

Synonyms: MDM2BP

Note: Immunogen sequence homology: Dog: 100%; Pig: 100%; Rat: 100%; Horse: 100%; Human:

## **Product images:**

Host: Rabbit; Target Name: MTBP; Sample Tissue: 293T Whole cell lysates; Antibody Dilution: 1.0 ug/ml