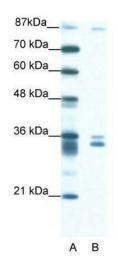

## **Product images:**

WB Suggested Anti-PKNOX2 Antibody Titration: 1.25 ug/ml; ELISA Titer: 1:62500; Positive Control: Jurkat cell lysate

This product is to be used for laboratory only. Not for diagnostic or therapeutic use. ©2024 OriGene Technologies, Inc., 9620 Medical Center Drive, Ste 200, Rockville, MD 20850, US