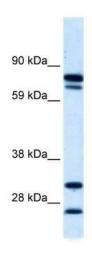

## **Product images:**

WB Suggested Anti-ZNF606 Antibody Titration: 0.2-1 ug/ml; Positive Control: Human kidney