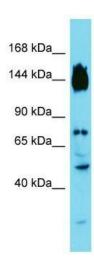

## **Product images:**

Host: Rabbit; Target Name: SYDE2; Sample Tissue: Fetal Liver lysates; Antibody Dilution: 1.0 ug/ml.