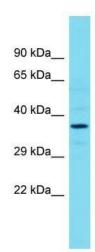

## **Product images:**

Host: Rabbit; Target Name: ARHGEF39; Sample Tissue: RPMI-8226 Whole Cell lysates; Antibody Dilution: 1.0 ug/ml.

This product is to be used for laboratory only. Not for diagnostic or therapeutic use. ©2024 OriGene Technologies, Inc., 9620 Medical Center Drive, Ste 200, Rockville, MD 20850, US