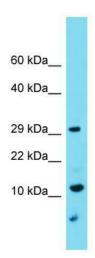

### **Product images:**

Host: Rabbit; Target Name: C9orf123; Sample Tissue: U937 Whole Cell lysates; Antibody Dilution: 1.0 ug/ml.

This product is to be used for laboratory only. Not for diagnostic or therapeutic use. ©2022 OriGene Technologies, Inc., 9620 Medical Center Drive, Ste 200, Rockville, MD 20850, US