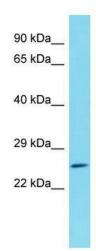

## **Product images:**

Host: Rabbit; Target Name: C1orf105; Sample Tissue: HepG2 Whole Cell lysates; Antibody Dilution: 1.0 ug/ml.

This product is to be used for laboratory only. Not for diagnostic or therapeutic use. ©2022 OriGene Technologies, Inc., 9620 Medical Center Drive, Ste 200, Rockville, MD 20850, US